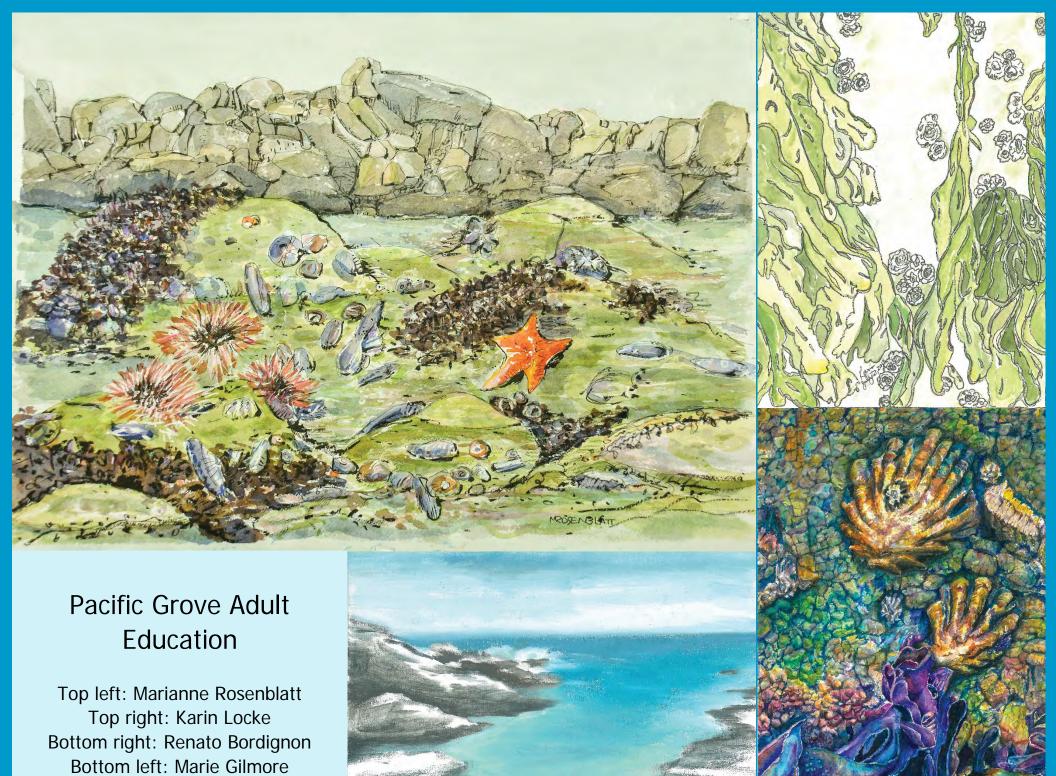

## 2019 PGUSD Calendar: Tide Pools

The first annual Pacific Grove Unified School District calendar was created in collaboration with Hopkin's Marine Station of Stanford University. This year's calendar theme is Tide Pools! Here in Monterey Bay, we are lucky enough to have some of the most well-known tide pools right in our backyard. Tide pools are extremely important to the central California coastline. Tide pools provide food and shelter to many fish and invertebrate species, such as: sea urchins, limpets, sea stars, snails, crabs, lobsters, sea slugs, sea anemones, chitons, sea cucumbers, mussels, and many more!

These sea creatures have developed many adaptations to survive in the rough tide pool environment, where they experience a wide range of temperatures throughout the day and are often completely exposed to the air.

See if you can identify the tide pool species and their adaptations in each month of the calendar!

january 2019

| sun<br>30 | mon<br>31             | tue<br>1       | wed | thu<br>3 | fri<br>4 | sat<br>5 |
|-----------|-----------------------|----------------|-----|----------|----------|----------|
|           |                       | New Year's Day |     |          |          |          |
| 6         | 7                     | 8              | 9   | 10       | 11       | 12       |
|           |                       |                |     |          |          |          |
| 13        | 14                    | 15             | 16  | 17       | 18       | 19       |
|           |                       |                |     |          |          |          |
| 20        | 21 Martin Luther King | 22             | 23  | 24       | 25       | 26       |
|           | Jr. Day               |                |     |          |          |          |
| 27        | 28                    | 29             | 30  | 31       | 1        | 2        |