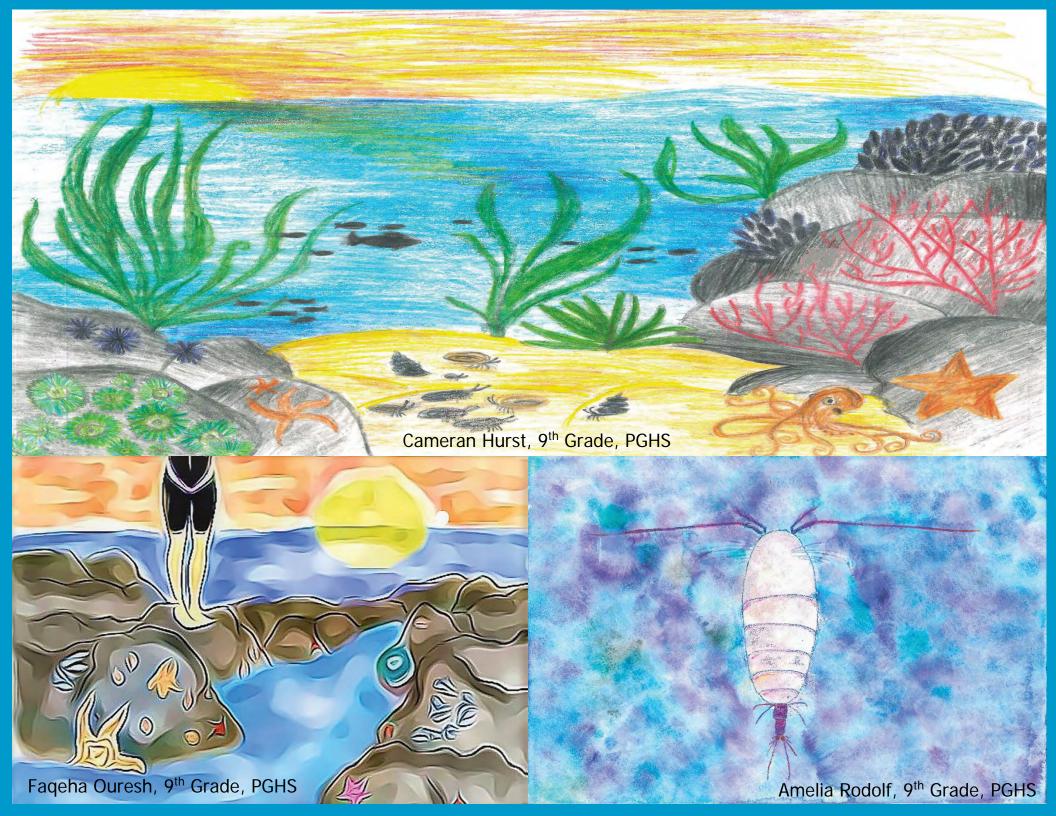

## 2019 PGUSD Calendar: Tide Pools

The first annual Pacific Grove Unified School District calendar was created in collaboration with Hopkin's Marine Station of Stanford University. This year's calendar theme is Tide Pools! Here in Monterey Bay, we are lucky enough to have some of the most well-known tide pools right in our backyard. Tide pools are extremely important to the central California coastline. Tide pools provide food and shelter to many fish and invertebrate species, such as: sea urchins, limpets, sea stars, snails, crabs, lobsters, sea slugs, sea anemones, chitons, sea cucumbers, mussels, and many more!

These sea creatures have developed many adaptations to survive in the rough tide pool environment, where they experience a wide range of temperatures throughout the day and are often completely exposed to the air.

See if you can identify the tide pool species and their adaptations in each month of the calendar!

january 2019

| sun<br>30 | mon<br>31             | tue<br>1       | wed | thu<br>3 | fri<br>4 | sat<br>5 |
|-----------|-----------------------|----------------|-----|----------|----------|----------|
|           |                       | New Year's Day |     |          |          |          |
| 6         | 7                     | 8              | 9   | 10       | 11       | 12       |
|           |                       |                |     |          |          |          |
| 13        | 14                    | 15             | 16  | 17       | 18       | 19       |
|           |                       |                |     |          |          |          |
| 20        | 21 Martin Luther King | 22             | 23  | 24       | 25       | 26       |
|           | Jr. Day               |                |     |          |          |          |
| 27        | 28                    | 29             | 30  | 31       | 1        | 2        |