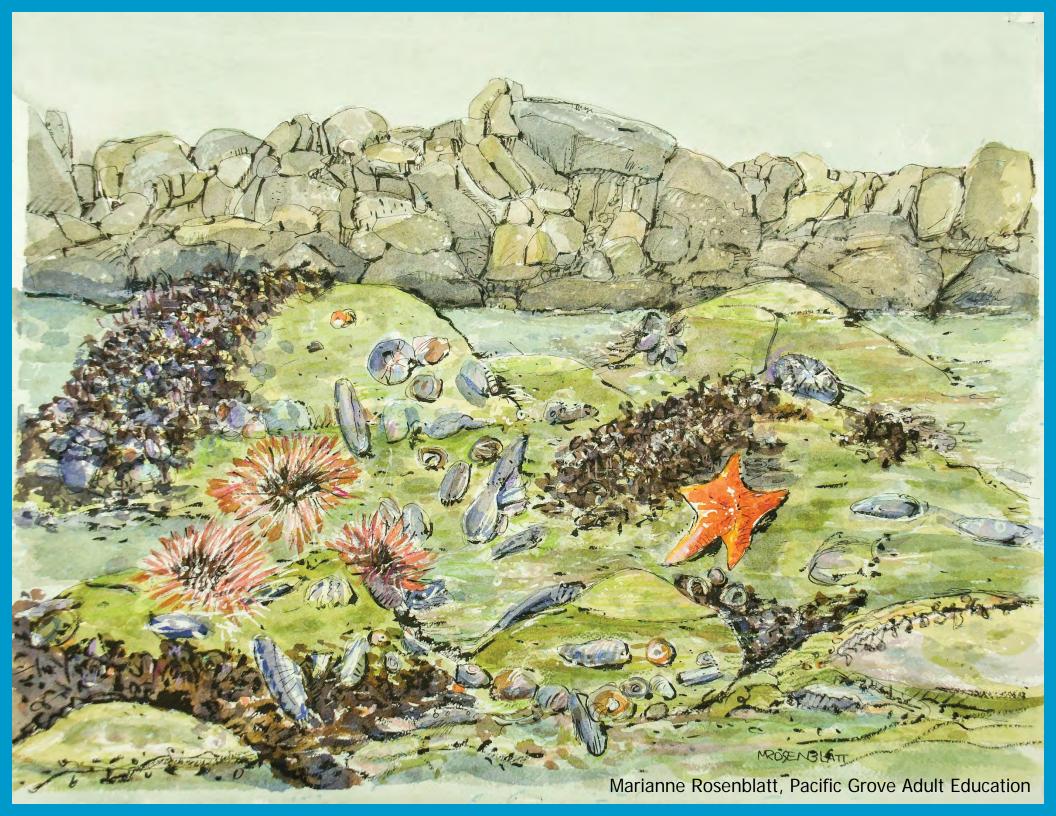

## 2019 PGUSD Calendar: Tide Pools

The first annual Pacific Grove Unified School District calendar was created in collaboration with Hopkin's Marine Station of Stanford University. This year's calendar theme is Tide Pools! Here in Monterey Bay, we are lucky enough to have some of the most well-known tide pools right in our backyard. Tide pools are extremely important to the central California coastline. Tide pools provide food and shelter to many fish and invertebrate species, such as: sea urchins, limpets, sea stars, snails, crabs, lobsters, sea slugs, sea anemones, chitons, sea cucumbers, mussels, and many more!

These sea creatures have developed many adaptations to survive in the rough tide pool environment, where they experience a wide range of temperatures throughout the day and are often completely exposed to the air.

See if you can identify the tide pool species and their adaptations in each month of the calendar!

january 2019

| sun<br>30 | mon<br>31             | tue<br>1       | wed | thu<br>3 | fri<br>4 | sat<br>5 |
|-----------|-----------------------|----------------|-----|----------|----------|----------|
|           |                       | New Year's Day |     |          |          |          |
| 6         | 7                     | 8              | 9   | 10       | 11       | 12       |
|           |                       |                |     |          |          |          |
| 13        | 14                    | 15             | 16  | 17       | 18       | 19       |
|           |                       |                |     |          |          |          |
| 20        | 21 Martin Luther King | 22             | 23  | 24       | 25       | 26       |
|           | Jr. Day               |                |     |          |          |          |
| 27        | 28                    | 29             | 30  | 31       | 1        | 2        |