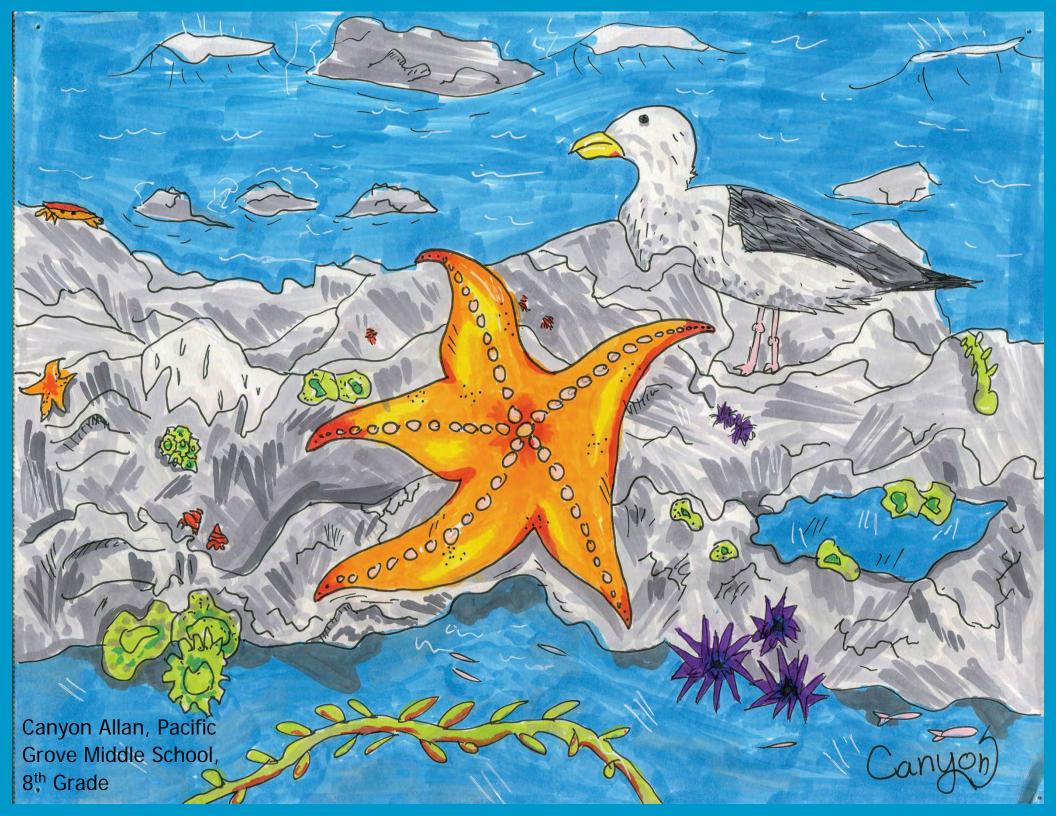

## 2019 PGUSD Calendar: Tide Pools

The first annual Pacific Grove Unified School District calendar was created in collaboration with Hopkin's Marine Station of Stanford University. This year's calendar theme is Tide Pools! Here in Monterey Bay, we are lucky enough to have some of the most well-known tide pools right in our backyard. Tide pools are extremely important to the central California coastline. Tide pools provide food and shelter to many fish and invertebrate species, such as: sea urchins, limpets, sea stars, snails, crabs, lobsters, sea slugs, sea anemones, chitons, sea cucumbers, mussels, and many more!

These sea creatures have developed many adaptations to survive in the rough tide pool environment, where they experience a wide range of temperatures throughout the day and are often completely exposed to the air.

See if you can identify the tide pool species and their adaptations in each month of the calendar!

january 2019

| sun<br>30 | mon<br>31             | tue<br>1       | wed | thu<br>3 | fri<br>4 | sat<br>5 |
|-----------|-----------------------|----------------|-----|----------|----------|----------|
|           |                       | New Year's Day |     |          |          |          |
| 6         | 7                     | 8              | 9   | 10       | 11       | 12       |
|           |                       |                |     |          |          |          |
| 13        | 14                    | 15             | 16  | 17       | 18       | 19       |
|           |                       |                |     |          |          |          |
| 20        | 21 Martin Luther King | 22             | 23  | 24       | 25       | 26       |
|           | Jr. Day               |                |     |          |          |          |
| 27        | 28                    | 29             | 30  | 31       | 1        | 2        |